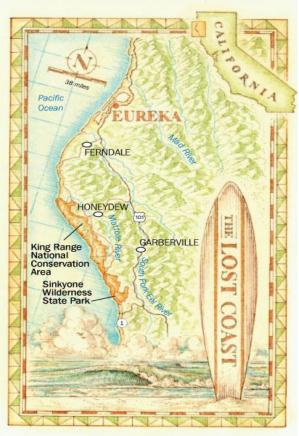

# 2019 - Lost Coast

Dual Sport - Adventure Ride September 28th - 29th 2019

Come join us and explore some of the least traveled roads in Northern California, even some private land you wouldn't normally have access to. Witness breathtaking views as we navigate through the coastal mountains and the rugged seashore.

## Start and Finish in Ukiah, CA

Overnight stay in Fortuna, CA Approximately 200 Miles each day.

Your motorcycle must be street legal, insured, meet current 96db sound requirements and make 100 miles between fuel stops.